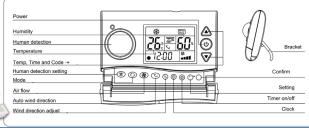

## **CETO Settings Available**

- A/C Brand Code
- **DELAYED Stop**
- **FAN SPEED**
- **CLOCK**
- · ON/OFF

- · ECO Motion
- · Temperature
- ·LOUVER
- · TIMER
- · NIGHT LAMP

CETO can function as a thermometer, hygrometer an also as a time clock with a timer on / off function.

CETO can be used as a wall thermostat fixed on a wall or, with its adjustable bracket, can be set on a table or desk for outstanding convenience.