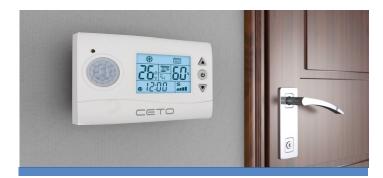

CETO can function as a thermometer, hygrometer an also as a time clock with a timer on / off function.

CETO can be used as a wall thermostat fixed on a wall or, with its adjustable bracket, can be set on a table or desk for outstanding convenience.

CETO can be set up and installed in under 5 minutes with no power or control wiring required.