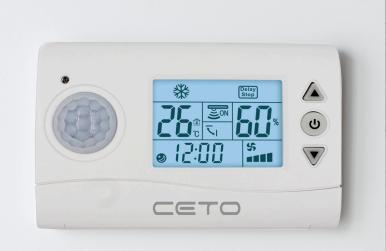

### **CETO™ SMART FEATURES**

CETO™ UMR-904 is a **UNIVERSAL MOTION REMOTE** with a motion sensor, programmable for unparalleled energy savings up to 60% in the operation of any air-conditioning system that incorporates a built-in remote-control receiver. It is capable of operating over 6,000 different brands and models of air-conditioners.

CETO can detect **HUMAN MOTION** within a 25-foot distance and control the operation of an air-conditioner according to the presence of human motion and can be programmed to turn the air conditioner completely off or have the setting temperature increased to a desired setting for incredible energy savings.

CETO's default mode would be **ECO MODE**, which adjusts room temperature based on occupancy and temperature / time settings.

CETO™ introduces the **NIGHT MOTION** feature, which automatically disables the ECO Motion setting from 11:01 pm to 8:00 am, keeping the PIR function inactive. At 8:01 am, CETO'S PIR function reactivates. Users can modify this timing by holding the "TIMER" and "PIR" buttons for 3 seconds and adjusting with the UP and DOWN buttons.

CETO can function as a thermometer, hygrometer an also as a time clock with a timer on / off function.

CETO can be used as a wall thermostat fixed on a wall or, with its adjustable bracket, can be set on a table or desk for outstanding convenience.

## **CETO Settings Available**

- A/C Brand Code
- **DELAYED Stop**
- **FAN SPEED**
- **CLOCK**
- · ON/OFF

- · ECO Motion
- · Temperature
- ·LOUVER
- · TIMER
- · NIGHT LAMP