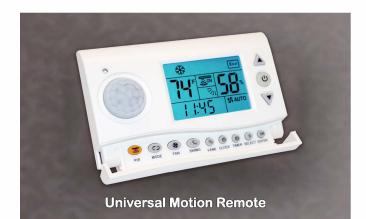

## **CETO<sup>™</sup> SMART Features**

**CETO UMR-904** is a **Universal Motion Remote** with a motion sensor, programmable for unparalleled energy savings up to 60% in the operation of any air-conditioning system that incorporates a built-in remote control receiver. It is capable of operating over 6,000 different brands and models of air-conditioners.

**CETO** can detect human motion within 25-foot radius and control the operation of an air-conditioner according to the presence of human motion and can be programmed to turn the air-conditioner off completely or have the setting temperature increased to a desired setting for incredible energy savings.

**CETO's** default mode would be ECO mode, which adjusts room temperature based on occupancy and temperature / time settings.

**CETO** can function as a thermometer, hygrometer and also as a time clock with a timer on / off function.

## **CETO Settings Available:**

| ✓ A/C Brand Code | ✓ ECO Motion  |
|------------------|---------------|
| ✓ DELAYED Stop   | ✓ TEMPERATURE |
| ✓ FAN SPEED      | ✓ LOUVER      |
| ✓ CLOCK          | ✓ TIMER       |
| ✓ ON/OFF         | ✓ NIGHT LAMP  |