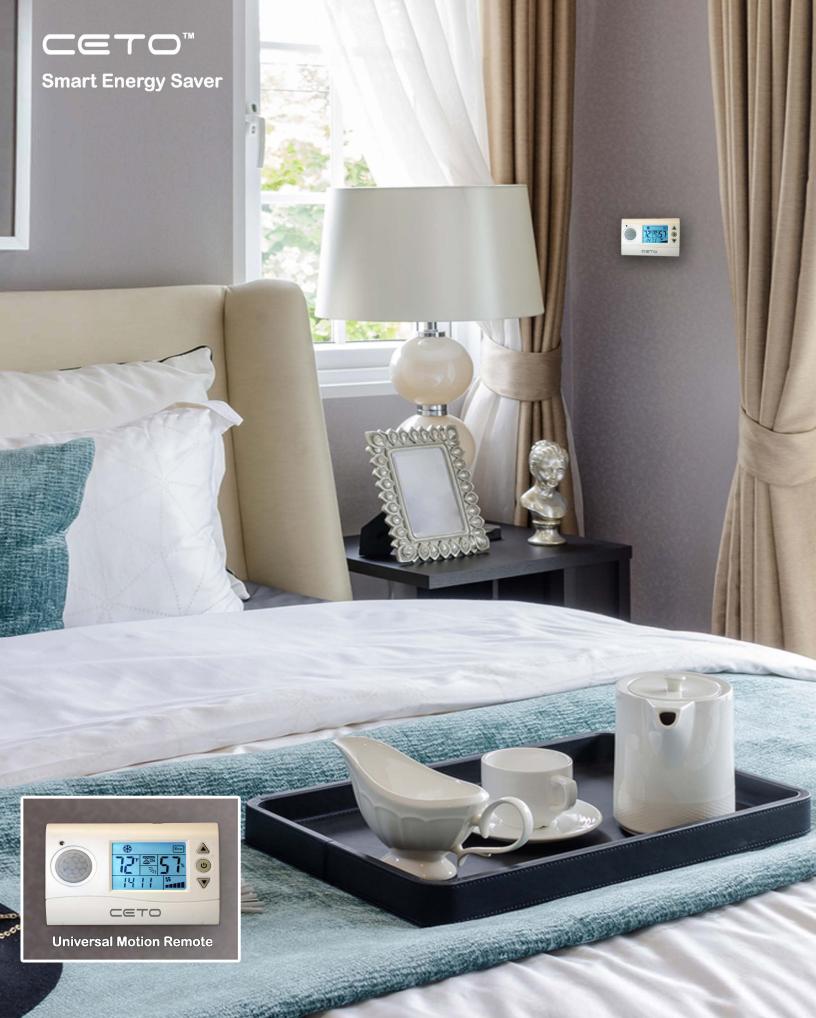

## **CETO<sup>™</sup> SMART Features**

**CETO UMR-904** is a **Universal Motion Remote** with a motion sensor, programmable for unparalleled energy savings up to 60% in the operation of any air-conditioning system that incorporates a built-in remote control receiver. It is capable of operating over 6,000 different brands and models of air-conditioners.

**CETO** can detect human motion within 25-foot radius and control the operation of an air-conditioner according to the presence of human motion and can be programmed to turn the air-conditioner off completely or have the setting temperature increased to a desired setting for incredible energy savings.

**CETO** can be used as a wall thermostat fixed on a wall or, with its adjustable bracket, can be set on a table or desk for outstanding convenience.

**CETO** can be set up and installed in under 5 minutes with no power or control wiring required.